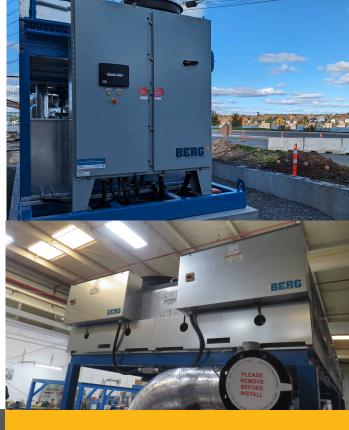

Supply of custom designed outdoor ice rink chiller at Officers' Square in Fredericton. Scope of work included installation of a 105 TR chiller charged with R449A refrigerant, two compact screw type compressor, two brazed plate evaporators, one air-cooled condenser (dual circuited), two high pressure receivers, electrical control panel, touch screen HMI, Berg Ice Rink Controller, installation, insulation, freight to site, start-up and commissioning.